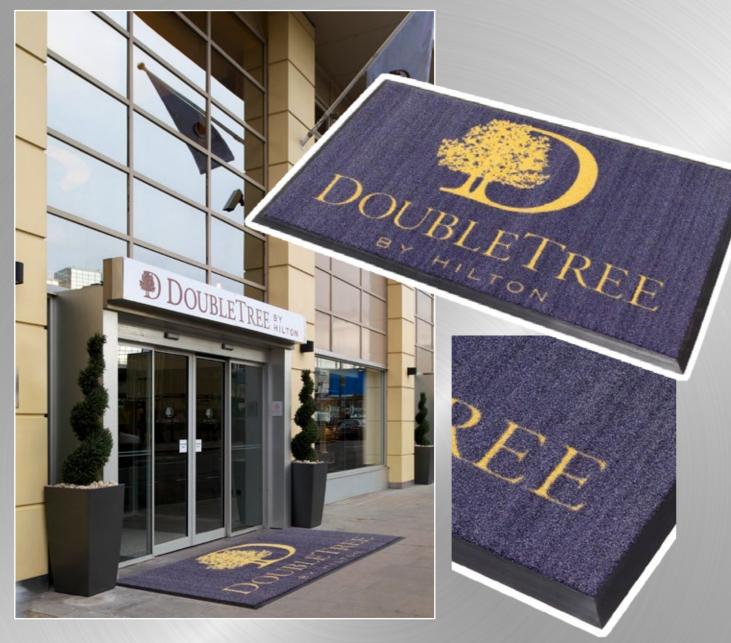

## 196 Brilliantstep™ Brush

- This high quality multi-functional dust control mat not only cleans shoes, to prevent dirt from getting tracked in to facilities; it also provides an excellent opportunity to promote a brand or company name because most people primarily look to the floor.
- Superb scraping function with monofilament grass yarns
- For placement outside entrances and porticos. Superior colour fastness is ensured, in accordance with DIN54006.
- 16 standard PMS colours are offered, whereby any other colour can be matched.
- BrilliantStep™ offers a state-of-the-art technology that even allows 3-dimensional effects, fine lines and color shading, for each mat to have its truly individual image.
- Suitable for medium to heavy traffic conditions.

# 196 Brilliantstep™ Brush

|                                                                                       |            |                                                                                                                                                                                                                             | PRODUCT SPECIFICATIONS                                |          |  |  |
|---------------------------------------------------------------------------------------|------------|-----------------------------------------------------------------------------------------------------------------------------------------------------------------------------------------------------------------------------|-------------------------------------------------------|----------|--|--|
| Designatio                                                                            | n          | Dust Control Matting                                                                                                                                                                                                        |                                                       |          |  |  |
| Description Brush scraper mat wit                                                     |            | h printed design                                                                                                                                                                                                            |                                                       |          |  |  |
| Material                                                                              |            |                                                                                                                                                                                                                             |                                                       |          |  |  |
|                                                                                       | Тор        | Tufted cut loop pile consisting of 100% non-crush polyamide grass yarns<br>1650 grams of yarn per m <sup>2</sup>                                                                                                            |                                                       |          |  |  |
|                                                                                       | Backing    | Heavy vinyl backing with smooth finish.                                                                                                                                                                                     |                                                       |          |  |  |
| Process                                                                               |            |                                                                                                                                                                                                                             |                                                       |          |  |  |
| Category Outdoor / Indoor Scra                                                        |            | Outdoor / Indoor Scra                                                                                                                                                                                                       | per                                                   |          |  |  |
|                                                                                       |            |                                                                                                                                                                                                                             | leavy traffic conditions                              |          |  |  |
| Colours                                                                               |            | Pallet of 16 attractive                                                                                                                                                                                                     |                                                       |          |  |  |
| Weight                                                                                |            | 4 kg/m <sup>2</sup>                                                                                                                                                                                                         |                                                       |          |  |  |
| Thickness                                                                             |            | 18 mm                                                                                                                                                                                                                       |                                                       |          |  |  |
| Standard sizes         60 cm x 90 cm           90 cm x 150 cm         120 cm x 180 cm |            |                                                                                                                                                                                                                             |                                                       |          |  |  |
| Custom siz                                                                            | zes        | 105 cm per linear met<br>150 cm per linear met                                                                                                                                                                              |                                                       |          |  |  |
| Special ren                                                                           | narks      |                                                                                                                                                                                                                             |                                                       |          |  |  |
|                                                                                       |            |                                                                                                                                                                                                                             | PRODUCT TESTING                                       |          |  |  |
|                                                                                       | Т          | 'ests                                                                                                                                                                                                                       | Norms                                                 | Results  |  |  |
| Abrasion resistance                                                                   |            |                                                                                                                                                                                                                             | ASTM D3884                                            |          |  |  |
| Colour fastness to light                                                              |            | nt                                                                                                                                                                                                                          | AATCC 16E                                             |          |  |  |
| Accelerated wear test by sim floor machine                                            |            | by sim floor machine                                                                                                                                                                                                        | U.S.                                                  |          |  |  |
| Accelerated soiling                                                                   |            | U.S.                                                                                                                                                                                                                        |                                                       |          |  |  |
| Anti-slip                                                                             |            | DIN51130<br>BGR181                                                                                                                                                                                                          |                                                       |          |  |  |
| Water retention                                                                       |            |                                                                                                                                                                                                                             | U.S.                                                  |          |  |  |
| Sanitary epidemiologic test                                                           |            | GN 2.1.6.1338-03 MCL<br>GN 2.1.6.2309-07 OBUV                                                                                                                                                                               | Pass - Certificate no.<br>77.01.16.229.P.044984.07.09 |          |  |  |
| Graves tea                                                                            | r strength |                                                                                                                                                                                                                             |                                                       |          |  |  |
| Hardness                                                                              |            |                                                                                                                                                                                                                             |                                                       |          |  |  |
| Elongation                                                                            |            |                                                                                                                                                                                                                             |                                                       |          |  |  |
| 0                                                                                     |            |                                                                                                                                                                                                                             | FIRE TESTING                                          |          |  |  |
|                                                                                       |            | Surface Flammability                                                                                                                                                                                                        | ASTM D2859                                            | Pass     |  |  |
|                                                                                       |            | Classification of the<br>reaction to fire<br>performance                                                                                                                                                                    | EN ISO 9239-1                                         | Efl - S1 |  |  |
| Sustainability                                                                        |            | <ul> <li>Recyclable material</li> <li>REACH compliant (Registration, Evaluation, Authorization and restrictions of Chemicals)</li> <li>Contributes to cleaner environment by reducing need of cleaning chemicals</li> </ul> |                                                       |          |  |  |