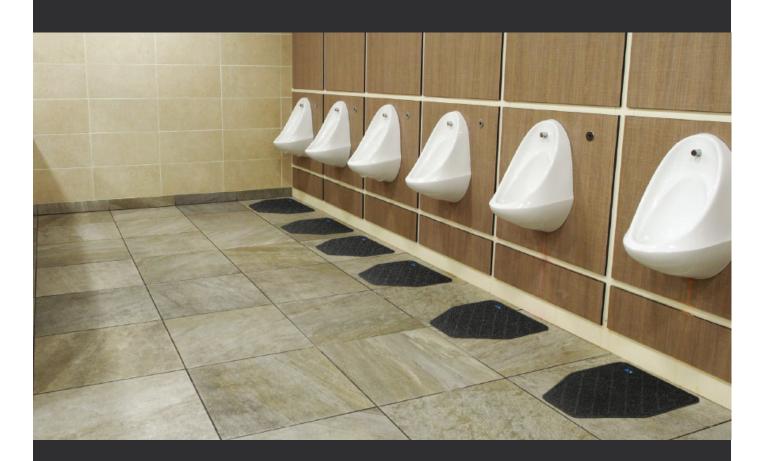

100% eco friendly post-consumer recycled PET Fabric surface.

Improves bathroom appearance by protecting the floor & grout from uric acid damage.

Easy to read 30 day timestrip indicates when to replace the mat.