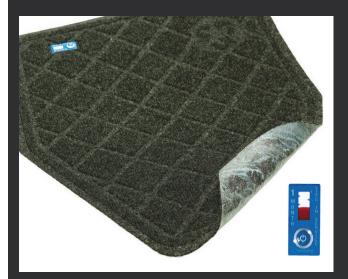

## AnchorSafe™ CleanShield

AnchorSafe™ Adhesive backing system Keeps the mat in place.

The Moisture barrier in the adhesive backing system keeps liquids from soaking through to the floor.

Anti-microbial Treated to reduce Odors.

100% eco friendly post-consumer recycled PET Fabric surface.

Improves bathroom appearance by protecting the floor & grout from uric acid damage.

Easy to read 30 day timestrip indicates when to replace the mat.

Size: 43cm x50 cm

Backing: AnchorSafe™ adhesive backing system with moisture barrier

Surface: Non-Woven PET (Polyester)

**Colour: Charcoal** 

Weight: 512g/m<sup>2</sup>

Passes Flammability Standard DOC-FF-1-70