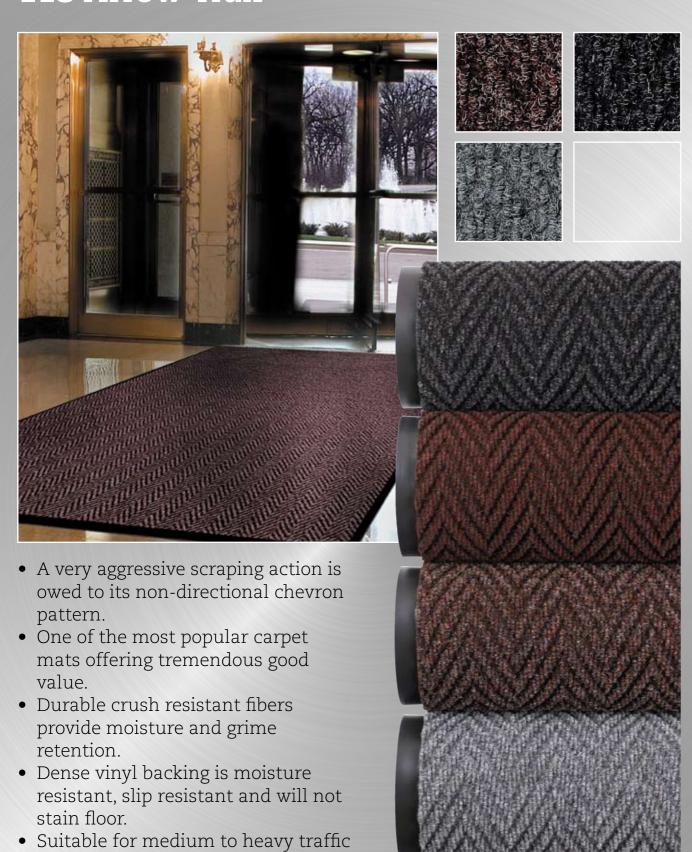

## 118 Arrow Trax™

shopping malls.

• Vacuum clean.

conditions.

• Free of toxic DOP and DMF.

• For placement inside entrances in schools, universities, public

buildings, offices, sports facilities,

## **118 Arrow Trax™**

|                                            |            |                                                                                                                            | PRODUCT SPECIFICATIONS                                                                                                                                                                                                      |                                                    |  |
|--------------------------------------------|------------|----------------------------------------------------------------------------------------------------------------------------|-----------------------------------------------------------------------------------------------------------------------------------------------------------------------------------------------------------------------------|----------------------------------------------------|--|
| Designation Dus                            |            | Dust Control Matting                                                                                                       | rust Control Matting                                                                                                                                                                                                        |                                                    |  |
| Description                                |            | Absorbent - scraper carpet mat                                                                                             |                                                                                                                                                                                                                             |                                                    |  |
| Material                                   |            |                                                                                                                            |                                                                                                                                                                                                                             |                                                    |  |
|                                            |            | Needle punched carpe<br>tern1200 grams of fibe                                                                             | pet consisting of anti-static 100% polypropylene fibers with chevron pat-<br>pers per m².                                                                                                                                   |                                                    |  |
|                                            | Backing    | Black vinyl                                                                                                                |                                                                                                                                                                                                                             |                                                    |  |
| Process                                    |            | Needle punch                                                                                                               |                                                                                                                                                                                                                             |                                                    |  |
| Category                                   |            | Indoor absobent - Bestseller                                                                                               |                                                                                                                                                                                                                             |                                                    |  |
| Recommended use                            |            | Indoor - medium to heavy foot traffic, indoors                                                                             |                                                                                                                                                                                                                             |                                                    |  |
| Colours                                    |            | Grey, Charcoal, Brown, Automn Brown                                                                                        |                                                                                                                                                                                                                             |                                                    |  |
| Weight                                     |            | 3.9 kg/m <sup>2</sup>                                                                                                      |                                                                                                                                                                                                                             |                                                    |  |
| Thickness                                  |            | 10 mm                                                                                                                      |                                                                                                                                                                                                                             |                                                    |  |
| Standard sizes                             |            | 60 cm x 90 cm<br>90 cm x 150 cm<br>120 cm x 180 cm<br>130 cm x 300 cm<br>130 cm x 600 cm<br>130 cm x 20 m<br>200 cm x 20 m |                                                                                                                                                                                                                             |                                                    |  |
| Custom sizes 130 cm and                    |            | 130 cm and 200 cm pe                                                                                                       | cm and 200 cm per linear meter                                                                                                                                                                                              |                                                    |  |
| Special remarks                            |            | Splicing, seaming not recommended                                                                                          |                                                                                                                                                                                                                             |                                                    |  |
|                                            |            |                                                                                                                            | PRODUCT TESTING                                                                                                                                                                                                             |                                                    |  |
|                                            | To         | ests                                                                                                                       | Norms                                                                                                                                                                                                                       | Results                                            |  |
| Abrasion resistance                        |            |                                                                                                                            | ASTM D3884                                                                                                                                                                                                                  | 1.68 g weight loss                                 |  |
| Colour fastness to light                   |            |                                                                                                                            | AATCC 16E                                                                                                                                                                                                                   | 5                                                  |  |
| Accelerated wear test by sim floor machine |            |                                                                                                                            | U.S.                                                                                                                                                                                                                        | 2.5                                                |  |
| Accelerated soiling                        |            |                                                                                                                            | U.S.                                                                                                                                                                                                                        | 4                                                  |  |
| Anti-slip                                  |            |                                                                                                                            | DIN51130<br>BGR181                                                                                                                                                                                                          |                                                    |  |
| Water retention                            |            |                                                                                                                            | ISO 4920 TNO W6034                                                                                                                                                                                                          | 4.0 l/m <sup>2</sup>                               |  |
| Sanitary epidemiologic test                |            | c test                                                                                                                     | GN 2.1.6.1338-03 MCL<br>GN 2.1.6.2309-07 OBUV                                                                                                                                                                               | Pass - Certificate no. 77.01.16.229.P.044984.07.09 |  |
| Graves tea                                 | r strength |                                                                                                                            |                                                                                                                                                                                                                             |                                                    |  |
| Hardness a                                 | a shore    |                                                                                                                            |                                                                                                                                                                                                                             |                                                    |  |
| Elongation                                 |            |                                                                                                                            |                                                                                                                                                                                                                             |                                                    |  |
|                                            |            |                                                                                                                            | FIRE TESTING                                                                                                                                                                                                                |                                                    |  |
|                                            |            | Surface Flammability                                                                                                       | ASTM D2859                                                                                                                                                                                                                  | Pass                                               |  |
|                                            |            | Russian fire retardancy test                                                                                               | CCPB.NLOP-019.B01723                                                                                                                                                                                                        | Pass                                               |  |
|                                            |            | Classification of the reaction to fire performance                                                                         | DIN EN 13501-1                                                                                                                                                                                                              |                                                    |  |
| Sustainability                             |            |                                                                                                                            | <ul> <li>Recyclable material</li> <li>REACH compliant (Registration, Evaluation, Authorization and restrictions of Chemicals)</li> <li>Contributes to cleaner environment by reducing need of cleaning chemicals</li> </ul> |                                                    |  |