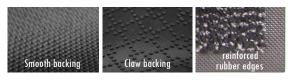

## **Specifications**

Yarn: Type 6 Solution Dyed Nylon & MicroLuxx fiber Carpet weight: 1112 gr/m2 Rubber: Nitrile EXS<sup>™</sup> (Border 2.5 mm / Center 1.5 mm) Total weight: 3112 gr/m2 Backing options: Smooth, claw Also available in 3 mm rubber backing