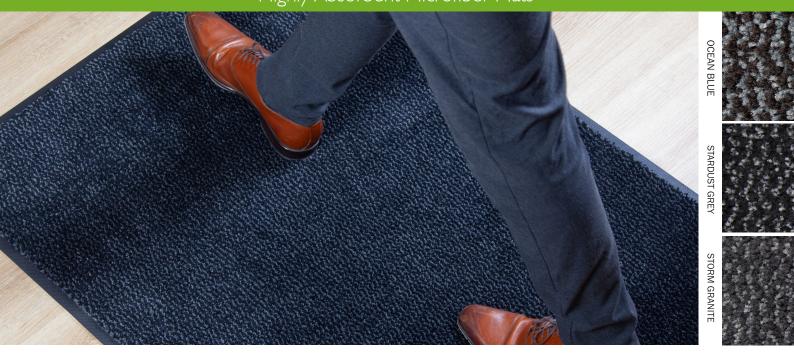

## microLUXX<sup>™</sup> Highly Absorbent Microfiber Mats

Traditional Nylon fibers blended with very fine MicroLuxx fibers work together to absorb high levels of dirt and moisture.

Absorbs more than 2 and a half times more moisture than standard carpeted mats.

High Twist heat set microluxx are resistant against crushing and allow dirt to filter into the mat rather than remaining on top of the carpeted surface.

100 % Nitrile EXS<sup>™</sup> Rubber backing prevents curling and cracking in all types of weather.