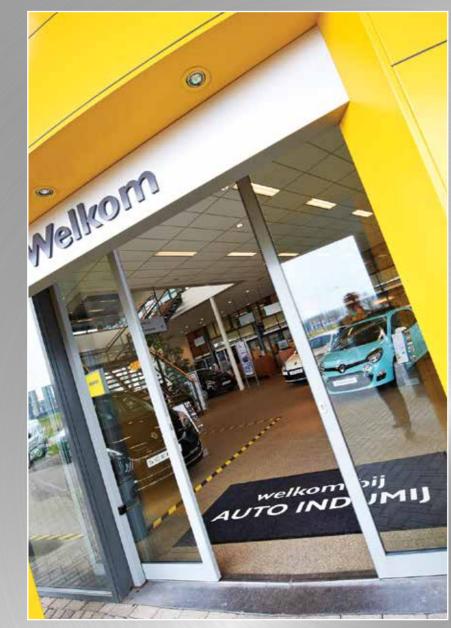

193 Brilliantstep™ Standard

- This high quality multi-functional dust control mat not only cleans and dries shoes, to prevent dirt and moisture getting tracked in to facilities; it also provides an excellent opportunity to promote a brand or company name because most people primarily look to the floor.
- Superior colours fastness is ensured, in accordance with DIN54006.
- 16 standard PMS colours are offered, whereby any other colour can be matched.
- BrilliantStep™ offers a state-of-the-art technology that even allows 3-dimensional effects, fine lines and color shading, for each mat to have its truly individual image.
- Suitable for light traffic conditions.
- For placement inside entrances of offices, shops, restaurants, grocery shops, bakeries, specialty stores.