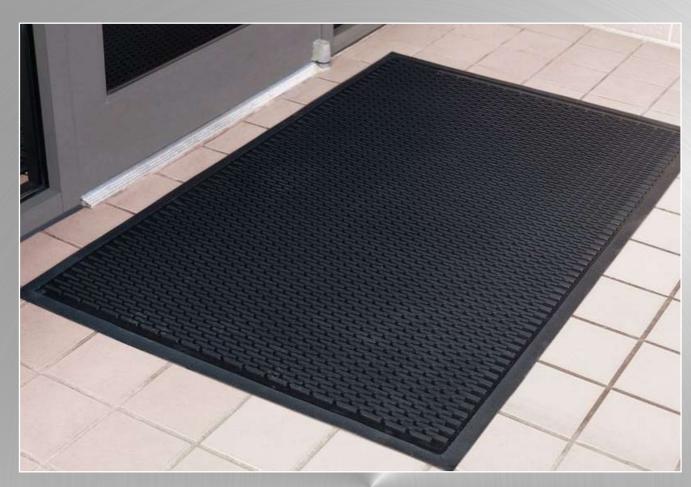

## 565 Soil Guard™

- High traction mat made to withstand the toughest conditions due to its superior rubber compound.
- Stops dirt, grit and grime outside the doorway.
- Bevelled edges for safety and easy cart access.
- Non shifting grip pattern underneath.
- Outdoor entrances Heavy foot traffic area.
- Hose off with water and hang to dry.