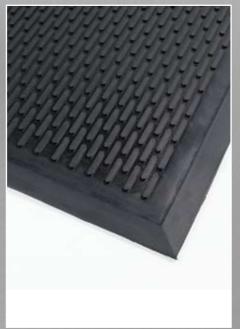

## 565 Soil Guard™

- High traction mat made to withstand the toughest conditions due to its superior rubber compound.
- Stops dirt, grit and grime outside the doorway.
- Bevelled edges for safety and easy cart access.
- Non shifting grip pattern underneath.
- Outdoor entrances Heavy foot traffic area.
- Hose off with water and hang to dry.