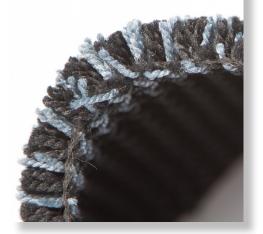

## **Entrance Mats • Indoor**

MicroLuxx<sup>™</sup> mats feature traditional nylon fibers blended with finer denier fibers that work together to absorb more moisture than standard mats.

- Traditional Nylon fibers blended with very fine MicroLuxx™ fibers work together to absorb high levels of dirt and moisture.
- Absorbs more than 2 and a half times moisture than standard carpeted mats.
- High Twist heat set microluxx<sup>™</sup> are resistant against crushing and allow dirt to filter into the mat rather than remaining on top of the carpeted surface.
- 100 % Nitrile EXS™ Rubber backing prevents curling and cracking in all types of weather.

Size Tolerance: +/- 2%

Solution Dyed Nylon & MicroLuxx<sup>™</sup> fiber

Reinforced rubber edges