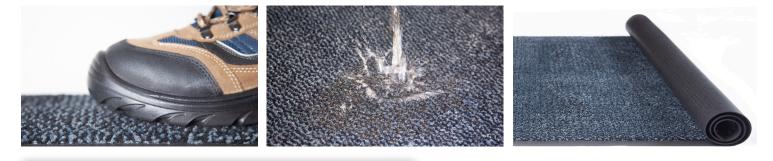

## **Entrance Mats • Indoor**

MicroLuxx<sup>™</sup> mats feature traditional nylon fibers blended with finer denier fibers that work together to absorb more moisture than standard mats.

- Traditional Nylon fibers blended with very fine MicroLuxx™ fibers work together to absorb high levels of dirt and moisture.
- Absorbs more than 2 and a half times moisture than standard carpeted mats.
- High Twist heat set microluxx<sup>™</sup> are resistant against crushing and allow dirt to filter into the mat rather than remaining on top of the carpeted surface.
- 100 % Nitrile EXS™ Rubber backing prevents curling and cracking in all types of weather.

## **Specifications**

| Yarn:                                 | Type 6 Solution Dyed Nylon & MicroLuxx™ fiber |
|---------------------------------------|-----------------------------------------------|
| Carpet weight:                        | 1112 gr/m²                                    |
| Rubber:                               | Nitrile EXS™ (Border 2.5 mm / Center 1.5 mm)  |
| Total weight:                         | 3112 gr/m <sup>2</sup>                        |
| Also available in 3 mm rubber backing |                                               |