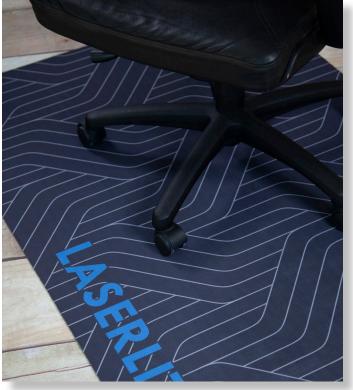

Desk Chair Impressions mats feature your custom logo or artwork digitally printed. Choose from 80 standard color options. M+A Desk Chair Mats not only help protect your floor, they also add some visual interest to your office space.

- HIGH-QUALITY PRINT Logos and designs are digitally printed; fine details, shading, and 3D images can be achieved
- 80 Standaard kleurenopties beschikbaar
- Glides Easily Your chair will glide easily over the firm but beautiful surface
- Skid-Resistant Floor Protection The durable rubber backing protects your floors and keeps your mat from sliding
- Easy to Clean The stain-resistant PET surface can be vacuumed and/or wiped clean with mild detergent
- Designed for placement on hard floors (will work on low-pile carpet, but not designed for anything softer)

## **Desk Chair Logo Impressions**

**Specialty Mats • Indoor** 

Size: 120 x 90 cm

Note: Mat sizes are approximate as rubber shrinks and expands in conjunction with temperature and time. Tolerable manufacturing size variance is 3-5%