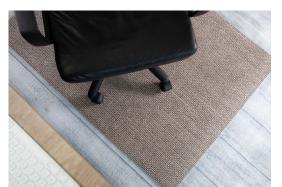

Desk Chair Impressions mats feature your custom logo or artwork digitally printed. Choose from 80 standard color options. M+A Desk Chair Mats not only help protect your floor, they also add some visual interest to your office space.

- HIGH-QUALITY PRINT Logos and designs are digitally printed; fine details, shading, and 3D images can be achieved
- 80 Standaard kleurenopties beschikbaar
- Glides Easily Your chair will glide easily over the firm but beautiful surface
- Skid-Resistant Floor Protection The durable rubber backing protects your floors and keeps your mat from sliding
- Easy to Clean The stain-resistant PET surface can be vacuumed and/or wiped clean with mild detergent
- Designed for placement on hard floors (will work on low-pile carpet, but not designed for anything softer)