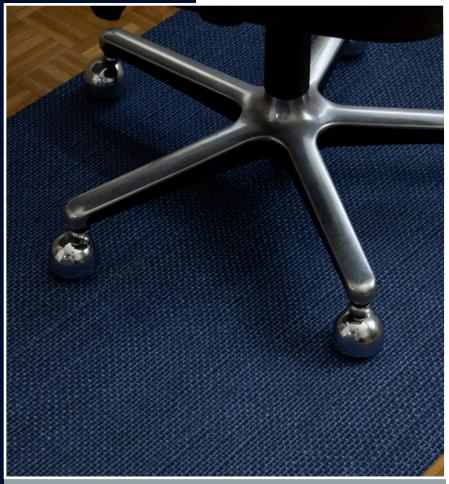

## **Specifications**

Carpet: (Soft) Knitted Polyester upper layer

Rubber: SBR Rubber bottom layer

Thickness: 4 mm Weight: 3,6 kg