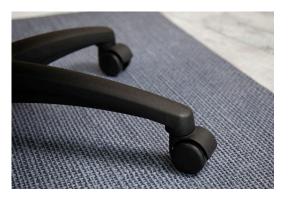

Desk Chair Impressions mats feature your custom logo or artwork digitally printed. Choose from 80 standard color options. M+A Desk Chair Mats not only help protect your floor, they also add some visual interest to your office space.

- HIGH-QUALITY PRINT Logos and designs are digitally printed; fine details, shading, and 3D images can be achieved
- 80 Standaard kleurenopties beschikbaar
- Glides Easily Your chair will glide easily over the firm but beautiful surface
- Skid-Resistant Floor Protection The durable rubber backing protects your floors and keeps your mat from sliding
- Easy to Clean The stain-resistant PET surface can be vacuumed and/or wiped clean with mild detergent
- Designed for placement on hard floors (will work on low-pile carpet, but not designed for anything softer)