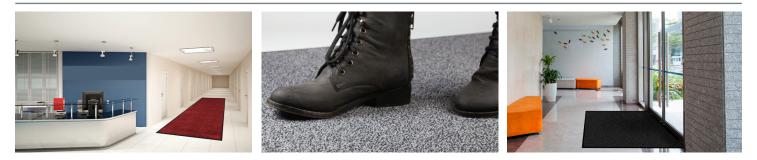

## **Entrance Mats • Indoor**

Karaat mats feature a slip-resistant rubber backing and a solution-dyed carpet surface designed to stop dust, dirt, and moisture at your door and provide a safe walking surface.