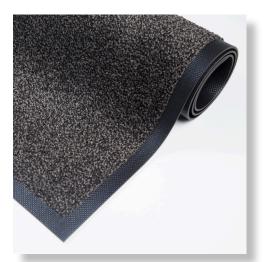

## **Entrance Mats • Indoor**

Karaat mats feature a slip-resistant rubber backing and a solution-dyed carpet surface designed to stop dust, dirt, and moisture at your door and provide a safe walking surface.

- Solution-dyed nylon fibers provide superior colour and wash fastness.
- 100 % Nitrile EXS™ Rubber backing prevents curling and cracking in all types of weather.
- LUTRADUR™ primary substrate will not fray, reduces linting, and provides a strong bond between the rubberand the carpet.
- High Twist heat set nylon fibers are resistant against crushing and allow dirt to filter into the mat rather than remaining on top of the carpeted surface.
- Bleach / UV resistant.