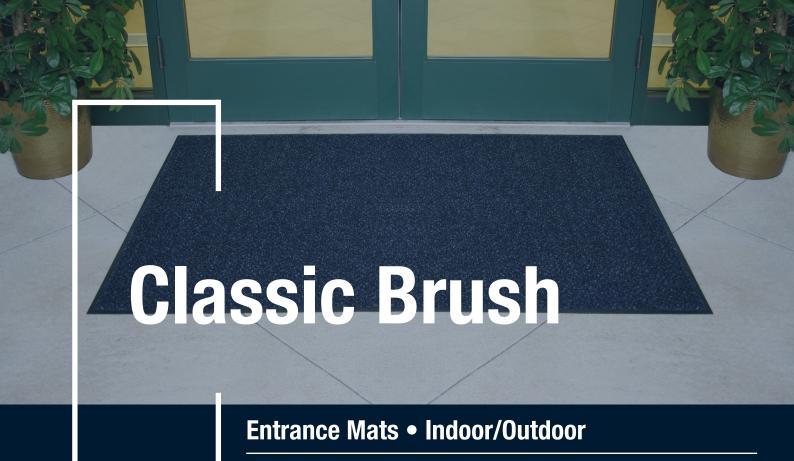

Classic Brush mats feature extra-course nylon fibers blended with traditional nylon carpet fibers. This duo of fibers is designed to create excellent scraping and wiping action for maximum soil-stopping power.

## **Classic Brush**

**Entrance Mats • Indoor/Outdoor** 

| Standard Sizes (cm) |         |
|---------------------|---------|
| 60x85               | 115x240 |
| 75x85               | 115x250 |
| 85x115              | 115x300 |
| 85x150              | 150x200 |
| 85x300              | 150x240 |
| 115x180             | 150x250 |
| 115x200             | 150x300 |