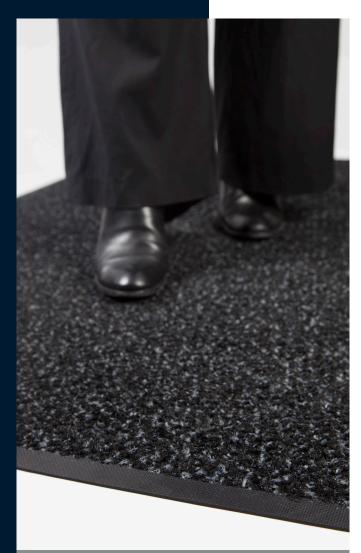

Classic Brush mats feature extra-course nylon fibers blended with traditional nylon carpet fibers. This duo of fibers is designed to create excellent scraping and wiping action for maximum soil-stopping power.

- Coarse nylon fibers combined with traditional solution dyed fibers create excellent scraping and wiping action for maximum soil reduction.
- LUTRADUR™ primary substrate will not fray, reduces linting and provides a strong bond between the rubber and carpet.
- 100% Nitrile EXS™ Rubber backing is chemical, grease and oil resistant and prevents cracking and curling.