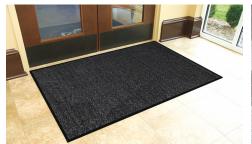

Classic Brush mats feature extra-course nylon fibers blended with traditional nylon carpet fibers. This duo of fibers is designed to create excellent scraping and wiping action for maximum soil-stopping power.

## **Classic Brush**

**Entrance Mats • Indoor/Outdoor** 

| Standard Sizes (cm) |         |
|---------------------|---------|
| 60x85               | 115x240 |
| 75x85               | 115x250 |
| 85x115              | 115x300 |
| 85x150              | 150x200 |
| 85x300              | 150x240 |
| 115x180             | 150x250 |
| 115x200             | 150x300 |