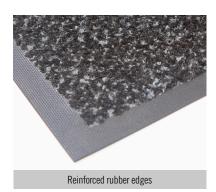

## **Specifications**

Yarn: Rhodia Solution Dyed Nylon, Type 6,6

Continuous Filament, Type 6 Nylon

Carpet weight: 850 gr/m<sup>2</sup>

Rubber: Nitrile EXS™ (Border 2.5 mm / Center 1.5 mm)

Total weight: 3.000 gr/m<sup>2</sup>