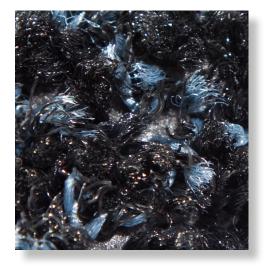

Classic Brush mats feature extra-course nylon fibers blended with traditional nylon carpet fibers. This duo of fibers is designed to create excellent scraping and wiping action for maximum soil-stopping power.

- Coarse nylon fibers combined with traditional solution dyed fibers create excellent scraping and wiping action for maximum soil reduction.
- LUTRADUR™ primary substrate will not fray, reduces linting and provides a strong bond between the rubber and carpet.
- 100% Nitrile EXS™ Rubber backing is chemical, grease and oil resistant and prevents cracking and curling.