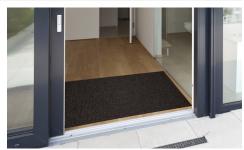

## **Classic Brush**

**Entrance Mats • Indoor/Outdoor** 

| Standard Sizes (cm) |         |
|---------------------|---------|
| 60x85               | 115x240 |
| 75x85               | 115x250 |
| 85x115              | 115x300 |
| 85x150              | 150x200 |
| 85x300              | 150x240 |
| 115x180             | 150x250 |
| 115x200             | 150x300 |