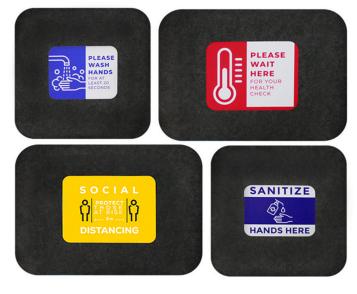

### **Stock Messages:**

43 x 43 Design Number: 3174224

43 x 60 Design Number: 3174225

43 x 43 Design Number: 3174227

43 x 60 Design Number: 3174230

43 x 43 Design Number: 3174231

43 x 60 Design Number: 3174232

43 x 43 Design Number: 3181236

43 x 60 Design Number: 3181234

43 x 43 Design Number: 3174238

43 x 60 Design Number: 3174239

Colors may vary due to inconsistencies of various display monitors or printers (if you're viewing a printed version of this document).