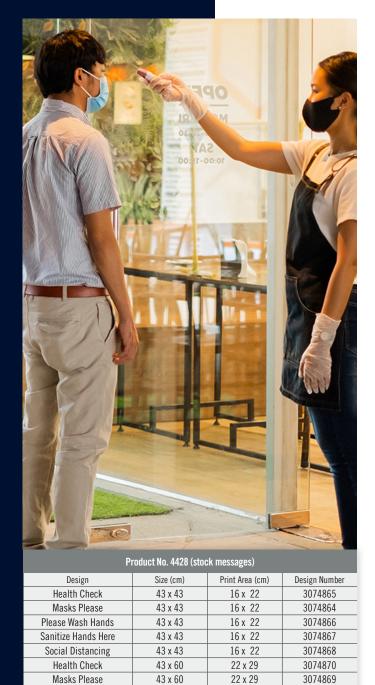

# **Sure Stride®** Message Mats Specialty Mats • Indoor

43 x 60

43 x 60

43 x 60

22 x 29

22 x 29

22 x 29

3074872

3074873

3074875

Please Wash Hands

Sanitize Hands Here

Social Distancing

Adhesive backing Keeps mat in place, but won't leave residue like most floor decals