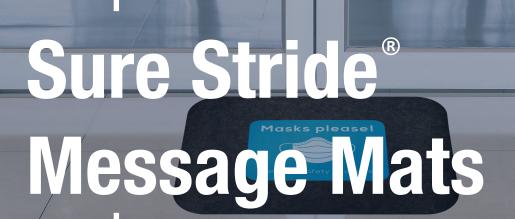

## **Specialty Mats • Indoor**

Sure Stride Impressions mats are adhesive-backed mats designed to relay important messages or reminders to customers, visitors, and employees. Choose from an array of stock messages.

# **Sure Stride® Message Mats**

**Specialty Mats • Indoor** 