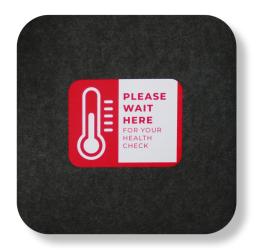

### **Stock Messages:**

43 x 43 Design Number: 3174224

43 x 60 Design Number: 3174225

43 x 43 Design Number: 3174227

43 x 60 Design Number: 3174230

43 x 43 Design Number: 3174231

43 x 60 Design Number: 3174232

43 x 43 Design Number: 3181236

43 x 60 Design Number: 3181234

43 x 43 Design Number: 3174238

43 x 60 Design Number: 3174239

Colors may vary due to inconsistencies of various display monitors or printers (if you're viewing a printed version of this document).